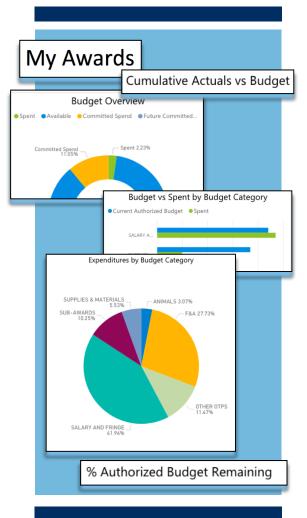

## Once you're in...

You will see your landing page for **MyGrants**. This page will show you a view of your grant portfolio at-a-glance. You will be able to see counts, totals, and graphs of your grants.

Along the bottom of the page, you will see six tabs.

- Award Summary
- Award Details
- Activity Details
- Industry Sponsored Awards
- Staff and Standard Projections

Use the tabs to navigate along your dashboard.

**Award Summary** – Your awards at-a-glance.

**Award Details** – Dive in to see details about specific awards.

Activity Details – Information about your activities where you are PI or Scope-I.

**Industry Sponsored Awards** – Includes your clinical trials, clinical research and clinical research services.