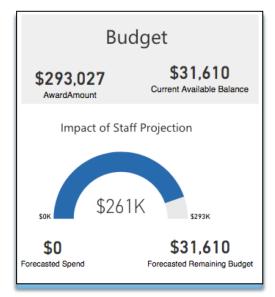

**Staff and Standard Projection** – A tool that allows you to project financial impacts and your awards into future years.

MyGrants.columbia.edu