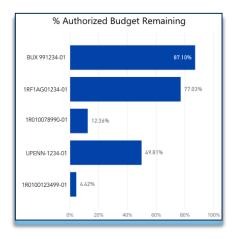

Along the bottom of the page, you will see six tabs.

- Award Summary
- Award Details
- Activity Details
- Industry Sponsored Awards
- Staff and Standard Projections

Use the tabs to navigate along your dashboard.

**Award Summary** – Your awards at-a-glance.

**Award Details** – Dive in to see details about specific awards.

Activity Details – Information about your activities where you are PI or Scope-I.

**Industry Sponsored Awards** – Includes your clinical trials, clinical research and clinical research services.